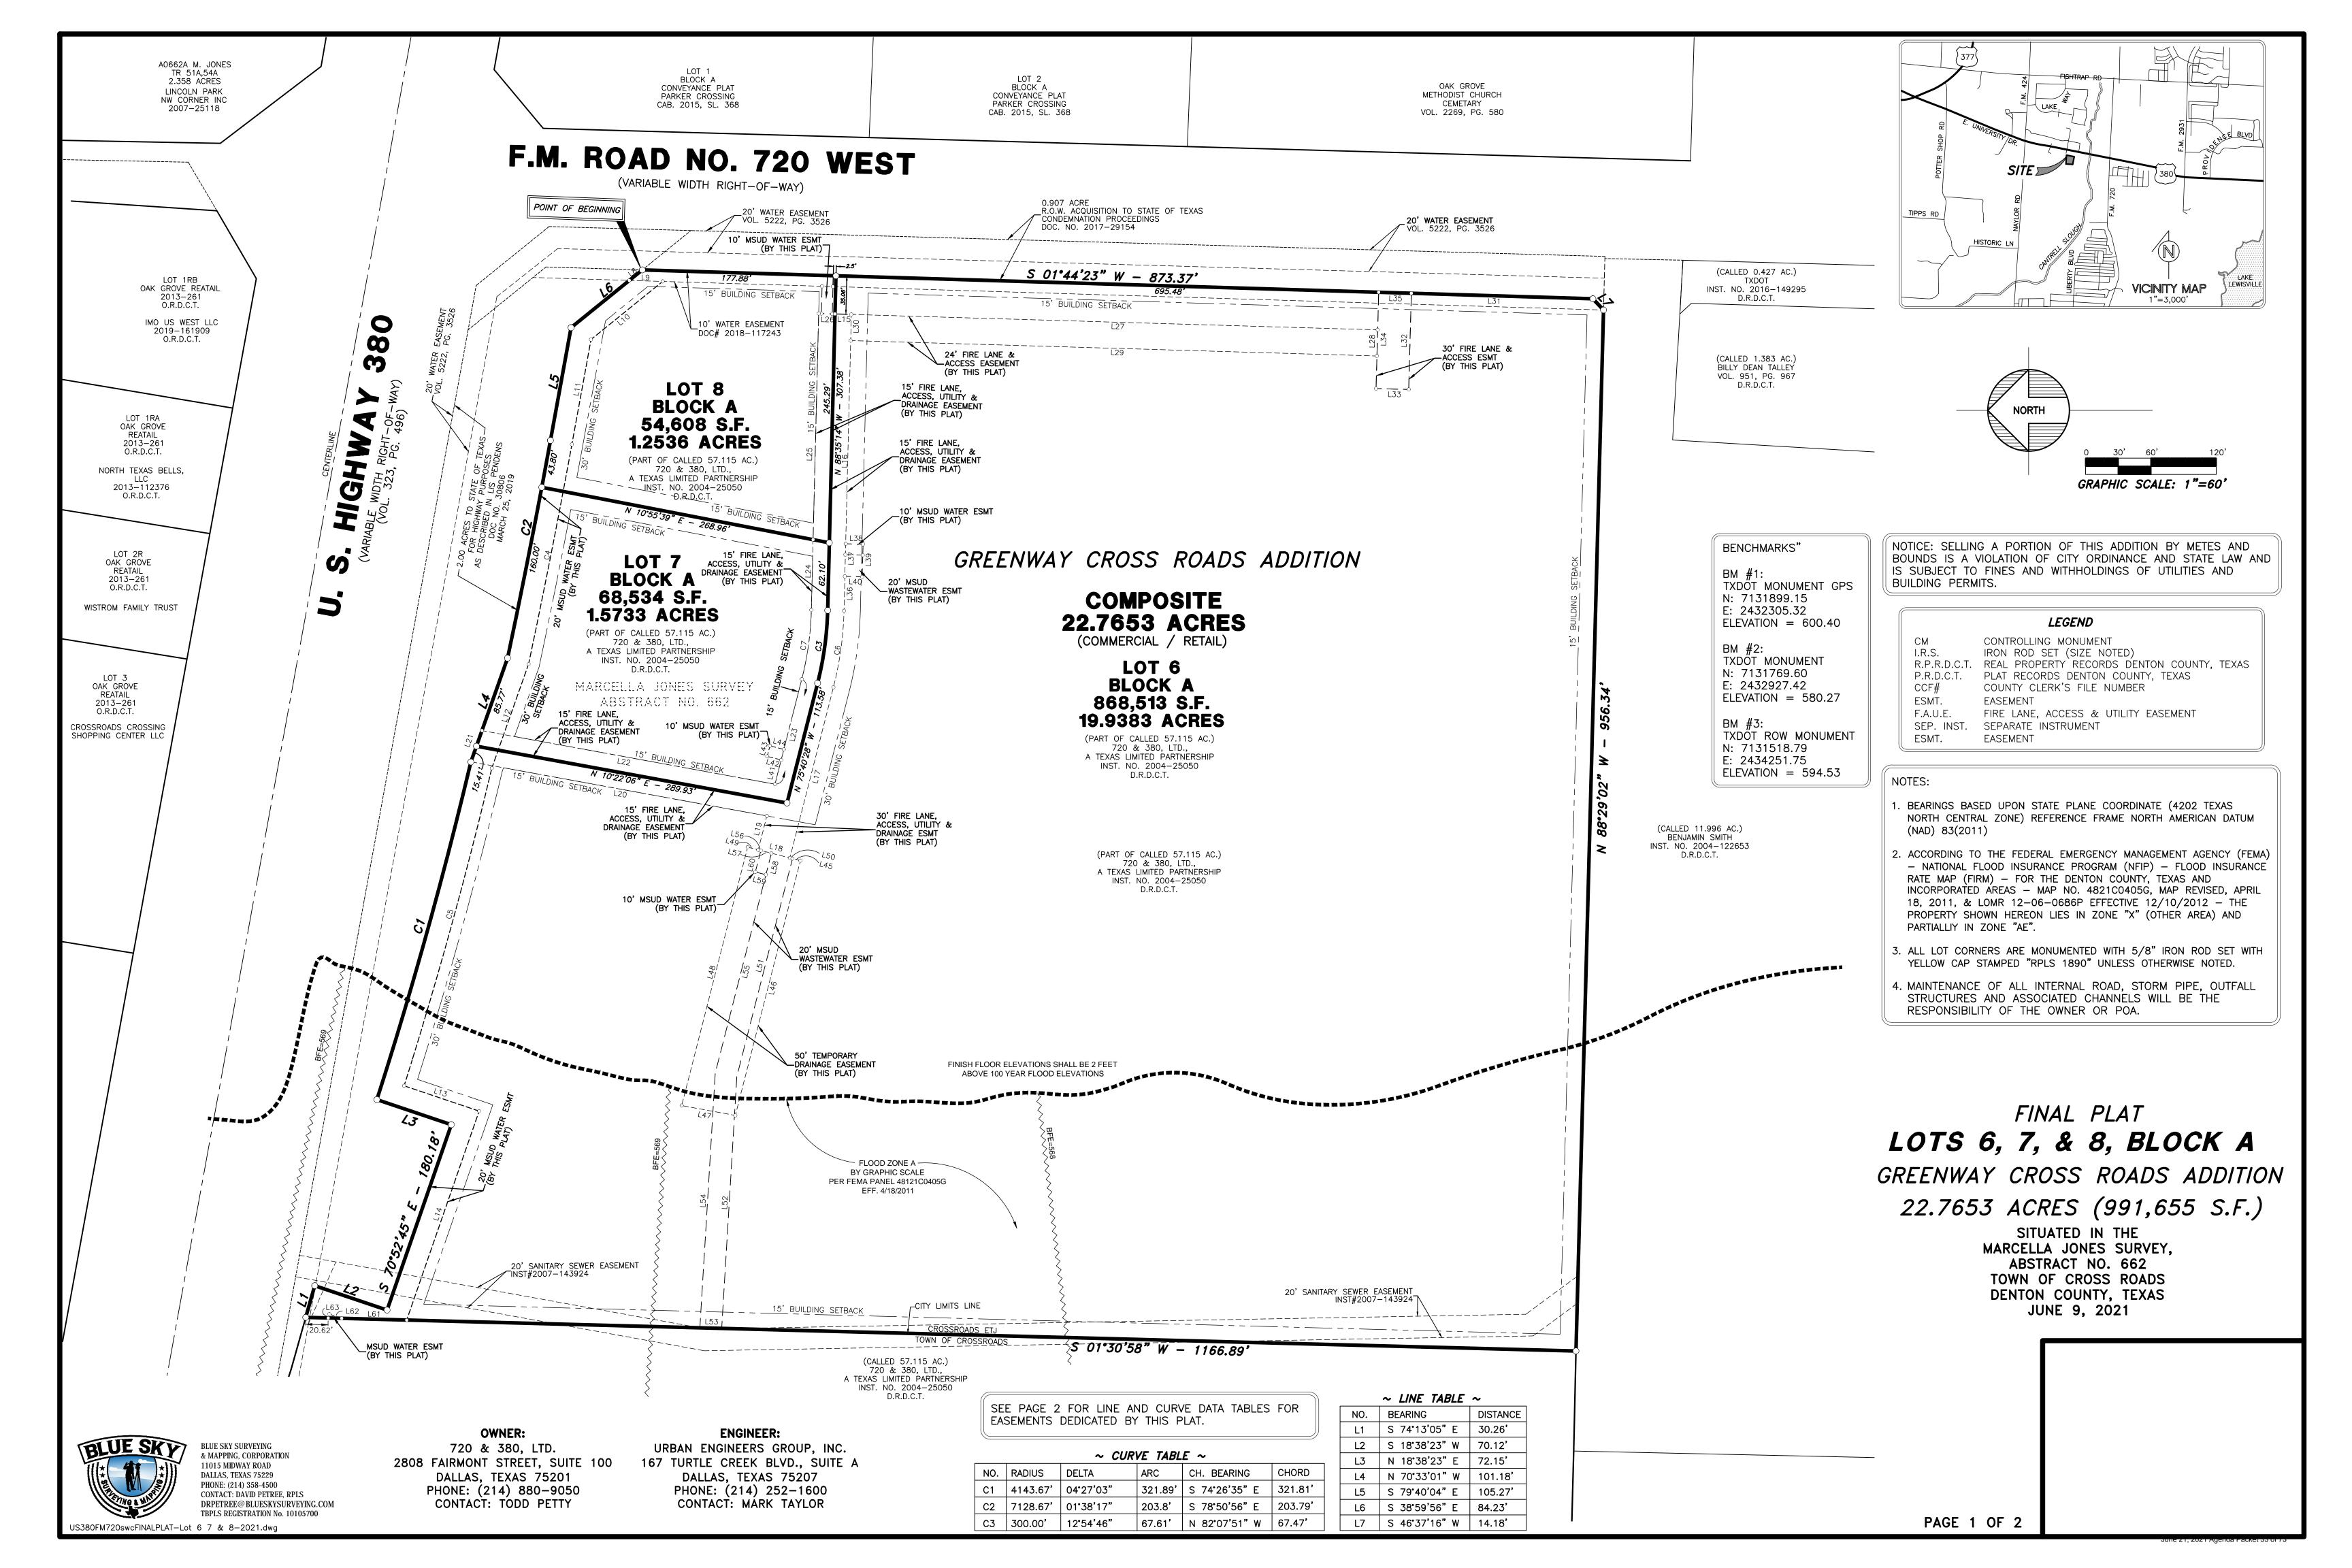

#### **CONSENT AGENDA**

- 10. Consider action on the Town's monthly financial reports.
- 11. Consider approval of meeting minutes:
  - a. April 28, 2021 Called Meeting
  - b. June 1, 2021 Called Meeting
  - c. June 7, 2021 Regular Meeting
- 12. Consider approval a final plat for property located at the southwest corner of US 380 and FM 720 for the Greenway Crossroads Addition located in the extraterritorial jurisdiction of the Town of Cross Roads. (2021-0503-02FPLAT)