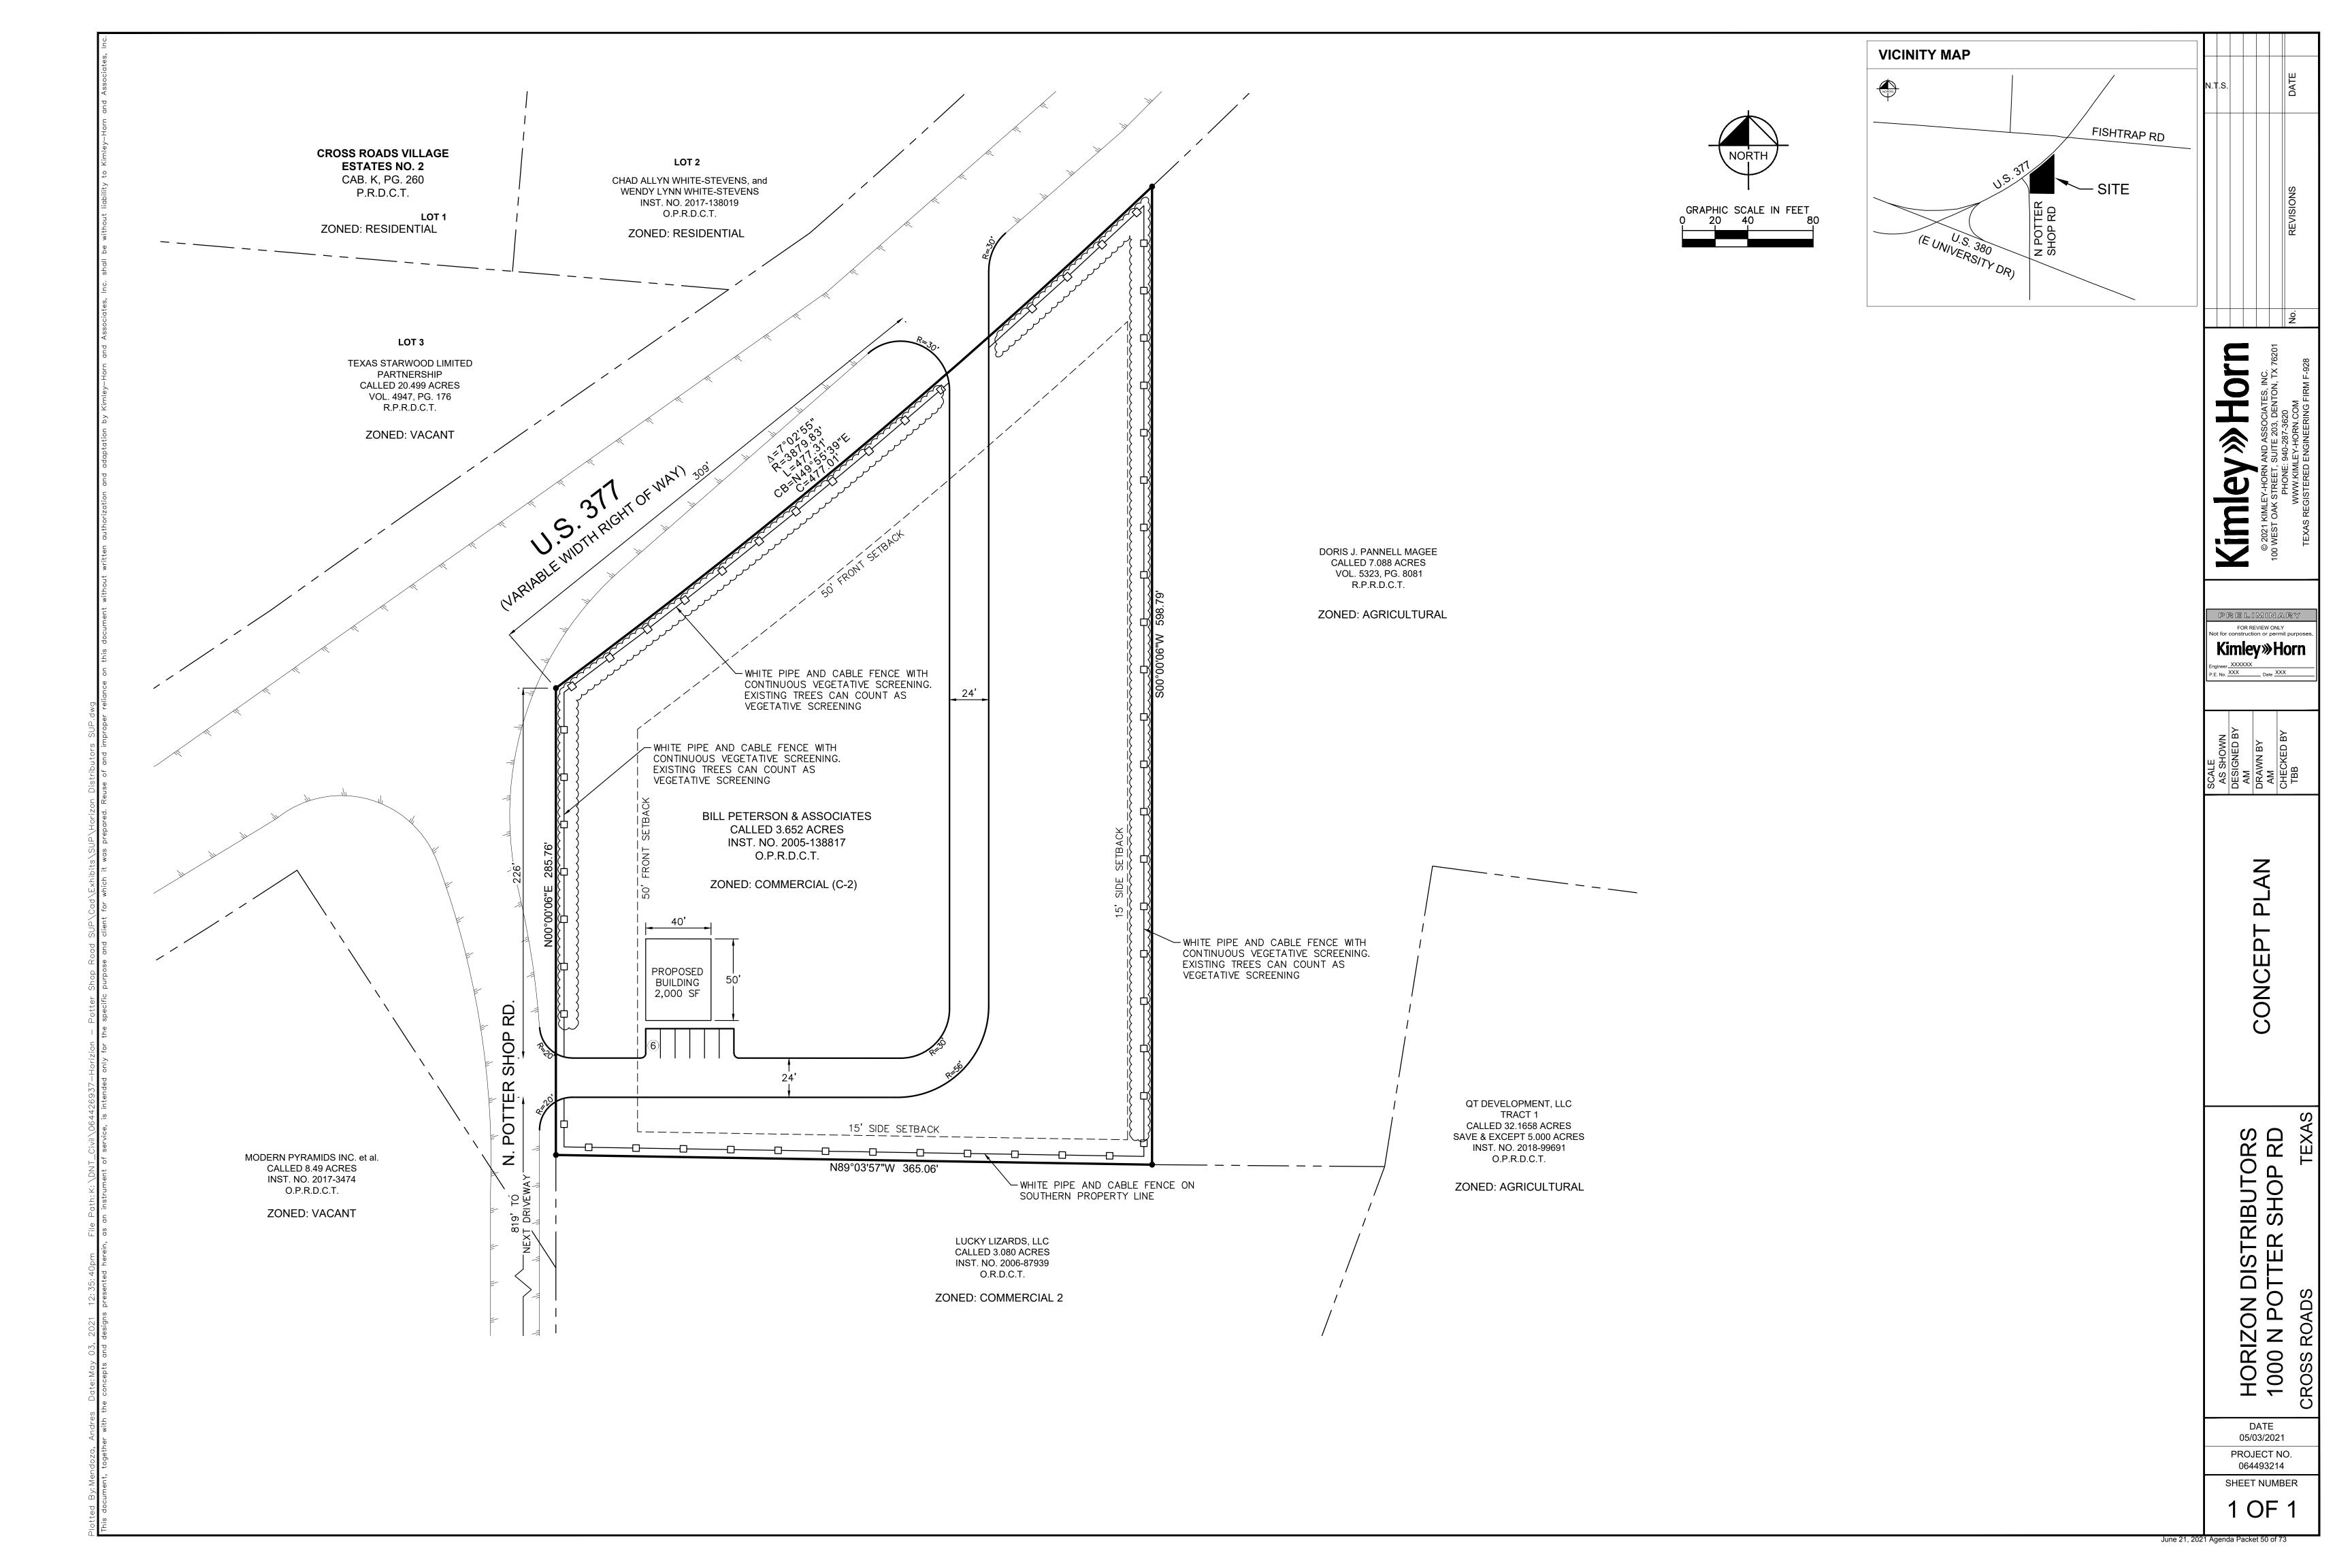

Sales, Outdoor and to amend Section 14.03.116 to allow such use through the application of a Special Use Permit.

- 14. CONDUCT A PUBLIC HEARING and consider a request by applicant Jeffrey Clay for a Special Use Permit to allow for the construction and operation of a retail sales operation with outdoor sales with a C-2 Commercial base zoning for Tract 54 of the RJ Moseley Abstract A0803A, being approximately 3.7 acres generally located at the southeast corner of Potter Shop Road and US 377, Cross Roads, Denton County, Texas. (2021-0603-05ZC)
- 15. Discuss and consider approval of an ordinance amending the FY 2021 budget.
- 16. Discuss Council priorities for the FY 2022 Budget.
- 17. Consider a resolution appointing an alternate to fill a vacancy on the Parks and Recreation Board.
- 18. Discuss and consider engineering services for Keyes Lane and Mill Creek Road drainage improvements.